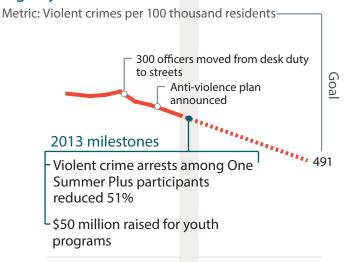

### **PUBLIC SAFETY**

# Vision: Making Chicago the safest big city in the nation