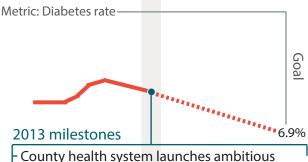

### **HEALTHCARE**

Vision: Healthy residents and a financially sustainable system

County health system launches ambitious transformation plan

Wait times improved by 25% at largest County clinic

Health system reduces County subsidy \$75m vs. 2013