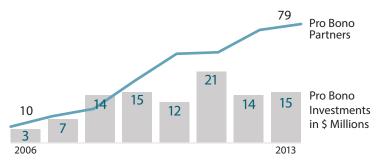

## Impact 2013

571 PEOPLE PARTNERS

2006

Civic Consulting Alliance & our partners have invested more than \$100 million in the things that matter the most in Chicago since 2006.